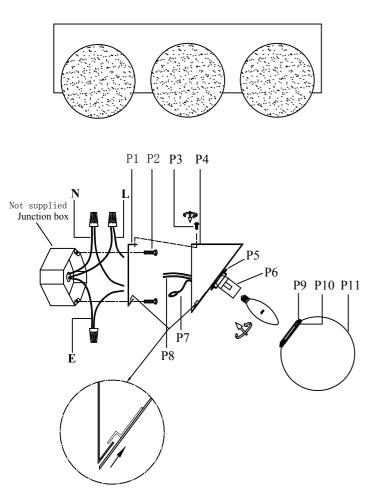

## **Installation instructions:**

1. Black wire from ceiling(junction box) attaches to "L"wire from the fixture.

2. White wire from ceiling(junction box) attaches to "N"wire from the fixture.

- 3. "E" wire from the fixture is attaced to the mounting bracket and an additional
- "E" wire from the mounting bracket must be secured to the junction box.

4.Secure mounting bracket to the junction box.

5.Insert the mounting bracket screw(P2) into the mounting bracket (P1).

6.Useing the screw(P3) to lock the lamp body onto the mounting bracket (P1) on the wall.

7.Install E12 light source.(Bulbs not supplied).

8.Twist the glass shade(P11) onto the lamp body.

The end!

| Part Number     | Part | Picture    | Description                    | Qty |
|-----------------|------|------------|--------------------------------|-----|
| MB7S19          | P1   |            | Mounting bracket<br>L15"*W4.7" | 1   |
|                 | P2   | ammin)     | Mounting bracket screw         | 2   |
| P-LD7304W22CH-1 | P3   | Ļ          | Screw                          | 2   |
|                 | P4   |            | Backplate (L21.5"*W5.5")       | 1   |
|                 | P5   | Φ          | Aluminum ring<br>Φ2"*H0.4"     | 3   |
|                 | P6   |            | E12 holder                     | 3   |
|                 | P7   | 5          | UL18#Ground wire,L9.8"         | 1   |
|                 | P8   | $\gtrsim$  | UL18#,L8"                      | 1   |
| GS7R02CH        | P9   |            | Aluminum ring<br>Φ2.7"*H0.3"   | 3   |
|                 | P10  |            | Plate<br>Φ1.8"*T0.1"           | 3   |
|                 | P11  | $\bigcirc$ | Glass shade<br>Φ5.9"*H5.7"     | 3   |

"L" = Hot wire "N" = Neutral wire "E" = Ground wire